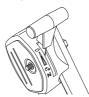

#### **Engine brake handle**

The engine brake is designed to stop the engine. When the grip on the engine brake handle is released the engine should stop.

On lawn mower M53 S Pro the engine brake handle should also disengage the drive.

Apply full throttle and then release the brake handle.

The engine brake should always be adjusted so that the engine stops within 3 seconds.

On lawn mower M53 S Pro the engine brake handle should also disengage the drive. Start the machine and engage the drive by moving the clutch lever towards you.

Apply full throttle and then release the brake handle. The engine should stop and the drive should disengage.